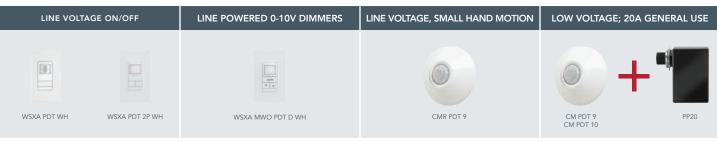

#### WALL SWITCHES

#### **CEILING SENSORS**

## **DUAL OCCUPANCY DETECTION (PIR & MICROPHONICS)**

| ON/         | OFF         | LINE VOLTAGE DIMMING, 0-10V | LINE VOLTAGE; SMALL HAND MOTION | LOW VOLTAGE; 20A GENERAL USE |
|-------------|-------------|-----------------------------|---------------------------------|------------------------------|
|             |             |                             | 0                               |                              |
| WSXA PDT WH | WSXA PDT 2P | WSXA MWO PDT D WH           | CMR PDT 9                       | CM PDT 9 PP20<br>CM PDT 10   |