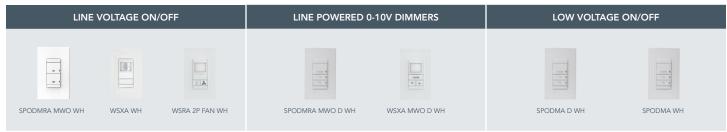

# How are you going to control that light?

## PANEL/LAY-IN



# STRIPS/WRAPS



#### WALL SWITCHES



#### **CEILING SENSORS**

All low voltage require power pack.

| LINE VOLTAGE; SMALL HAND MOTION                                    | LINE VOLTAGE, WALKING MOTION | LOW VOLTAGE |  |
|--------------------------------------------------------------------|------------------------------|-------------|--|
| CMR 9   B to 15 ft mounting provide<br>10 to 20 ft radial coverage | $\mathbf{CMR} 10$            | CM 9 PP20   |  |

### **DUAL OCCUPANCY DETECTION (PIR & MICROPHONICS)**



# **WAFERS & DOWNLIGHTS**



#### WALL SWITCHES



#### **CEILING SENSORS**



## **DUAL OCCUPANCY DETECTION (PIR & MICROPHONICS)**

| ON/         | OFF         | LINE VOLTAGE DIMMING, 0-10V | LINE VOLTAGE; SMALL HAND MOTION | LOW VOLTAGE; 20A GENERAL USE |
|-------------|-------------|-----------------------------|---