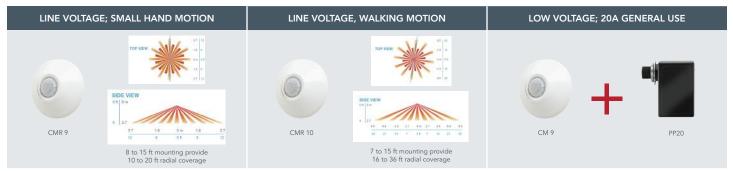

#### **CEILING SENSORS**

All low voltage require power pack.

| LINE VOLTAGE; SMALL HAND MOTION                                    | LINE VOLTAGE, WALKING MOTION | LOW VOLTAGE |  |
|--------------------------------------------------------------------|------------------------------|-------------|--|
| CMR 9   B to 15 ft mounting provide<br>10 to 20 ft radial coverage | $\mathbf{CMR} 10$            | CM 9 PP20   |  |