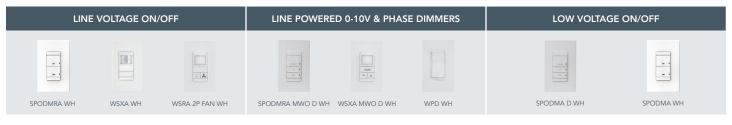

# How are you going to control that light?

## PANEL/LAY-IN



# STRIPS/WRAPS



#### WALL SWITCHES



#### **CEILING SENSORS**

All low voltage require power pack.

| LINE VOLTAGE; SMALL HAND MOTION                                    | LINE VOLTAGE, WALKING MOTION | LOW VOLTAGE |  |
|--------------------------------------------------------------------|------------------------------|-------------|--|
| CMR 9   B to 15 ft mounting provide<br>10 to 20 ft radial coverage | $\mathbf{CMR} 10$            | CM 9 PP20   |  |

### **DUAL OCCUPANCY DETECTION (PIR & MICROPHONICS)**



# **WAFERS & DOWNLIGHTS**



#### WALL SWITCHES



#### **CEILING SENSORS**



## **DUAL OCCUPANCY DETECTION (PIR & MICROPHONICS)**

| ON/         | OFF         | LINE VOLTAGE DIMMING, 0-10V | LINE VOLTAGE; SMALL HAND MOTION | LOW VOLTAGE; 20A GENERAL USE |
|-------------|-------------|-----------------------------|---------------------------------|------------------------------|
|             |             |                             | 0                               |                              |
| WSXA PDT WH | WSXA PDT 2P | WSXA MWO PDT D WH           | CMR PDT 9                       | CM PDT 9 PP20<br>CM PDT 10   |



# **HIGH BAY FIXTURE & CONTROL**