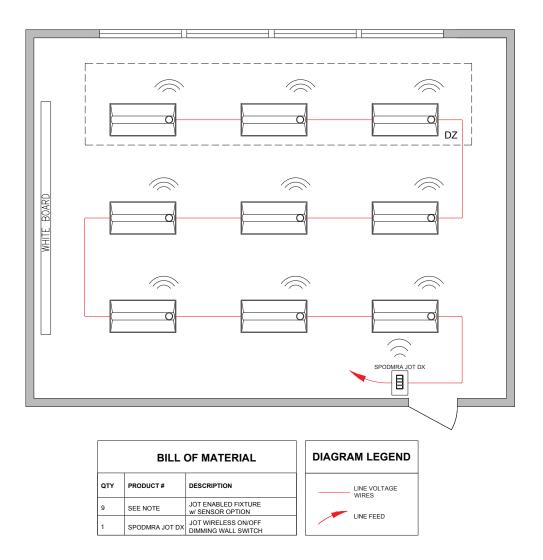

## Classroom: SensorSwitch™ JOT Wireless Single Room Lighting Controls Solution

The SensorSwitch JOT wireless lighting control solution is ideal for classrooms and is easy to install and pair. Absolutely no 0-10V dimming wires or communication wires are needed, allowing for fast installation right out of the box. No mobile app is required to install and pair the JOT system, but advanced features can be programmed through a user-friendly and free mobile app.